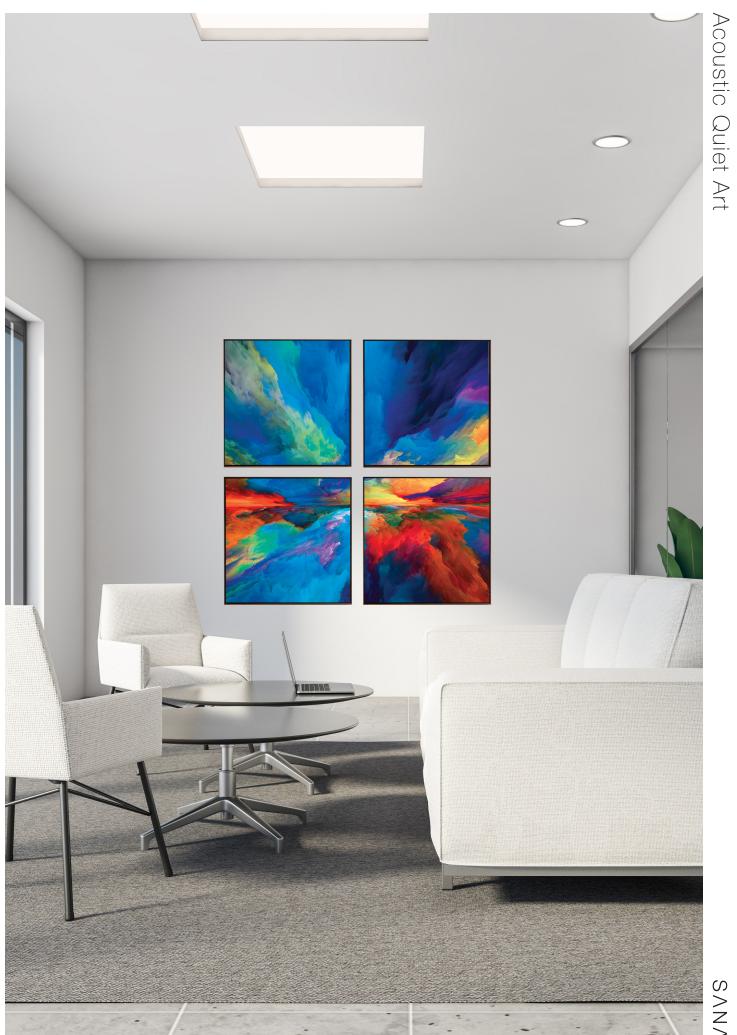

## SANA Acoustic Quiet Art

Art For The Soundscape...

### SANA Acoustic Quiet Art

Acoustic Quiet Art perfect for areas where noise affects the soundscape, while adding a visual dimension to the space.

Offering stunning options for your spaces aesthetic. With an NRC of 0.70, SANA 24mm absorbs up to 70% of noise pollution, adding acoustic and aesthetic benefit to the space.

- Featuring LX33 powder coated frame:
  Black, White, Teak, Ash
- High resolution graphic finish
- Graphic library & custom artwork options
- Available in 6 ideal sizes
- Split batten installation
- MDF backing enhanced acoustics
- 15 business day lead time