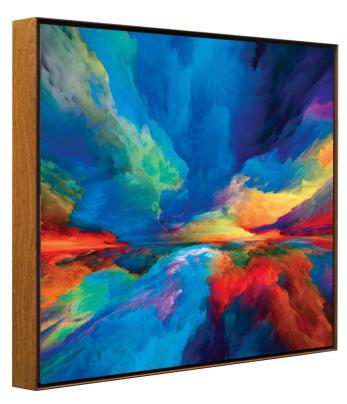

#### Mural

Paradise

Sunset

Wood Grain

### SANA Acoustic Quiet Art

Acoustic Quiet Art perfect for areas where noise affects the soundscape, while adding a visual dimension to the space.

Offering stunning options for your spaces aesthetic. With an NRC of 0.70, SANA 24mm absorbs up to 70% of noise pollution, adding acoustic and aesthetic benefit to the space.