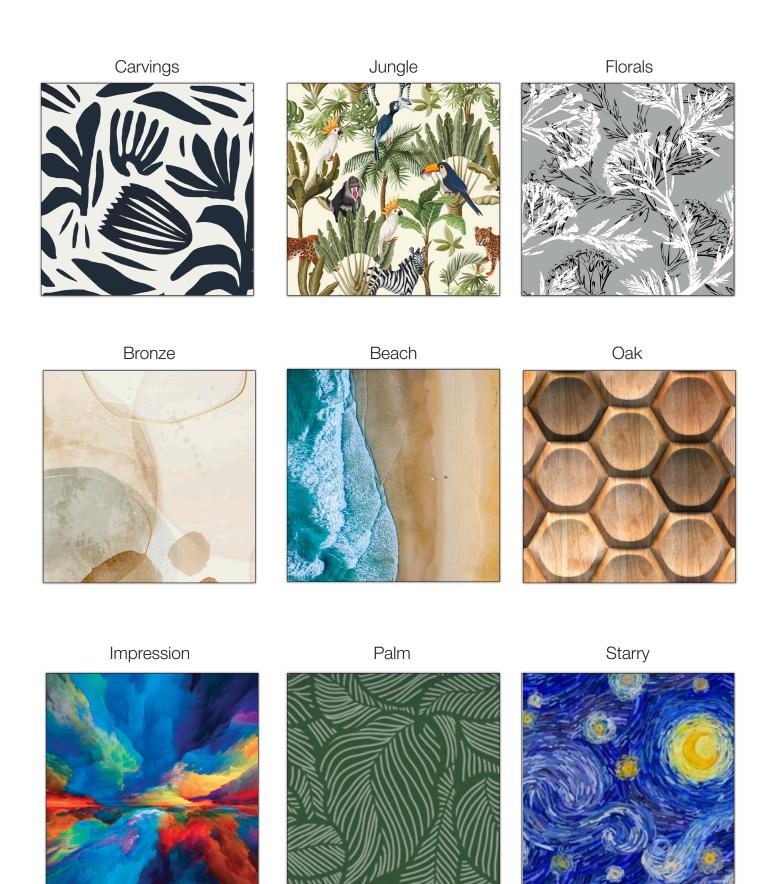

## Design Library

All Designs can be created as single panels or divided across 3 panels for all sizes

#### Mural

Paradise

Sunset

Wood Grain