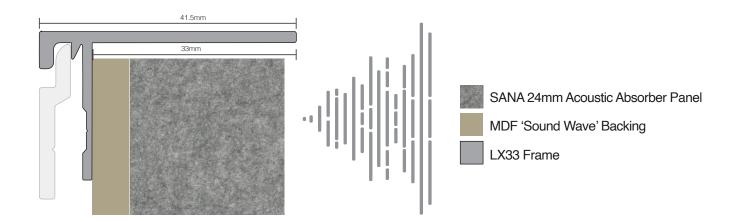

### SANA Acoustic Quiet Art

Acoustic Quiet Art perfect for areas where noise affects the soundscape, while adding a visual dimension to the space.

Offering stunning options for your spaces aesthetic. With an NRC of 0.70, SANA 24mm absorbs up to 70% of noise pollution, adding acoustic and aesthetic benefit to the space.

- Featuring LX33 powder coated frame:
  Black, White, Teak, Ash
- High resolution graphic finish
- Graphic library & custom artwork options
- Available in 6 ideal sizes
- Split batten installation
- MDF backing enhanced acoustics
- 15 business day lead time