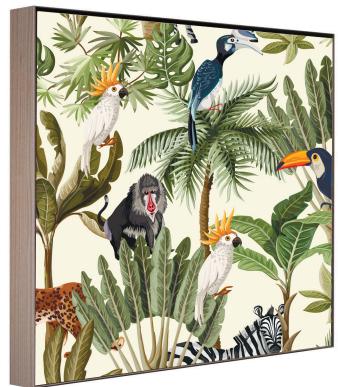

-------------------|
| VAA6060-C | 600x600   | Black or White LX33 |
| VAA9060-C | 900x600   | Black or White LX33 |
| VAA1290-C | 1200x900  | Black or White LX33 |
| VAA1590-C | 1500x900  | Black or White LX33 |
| VAA1812-C | 1800x1200 | Black or White LX33 |
| VAA2412-C | 2400x1200 | Black or White LX33 |

| Code      | (size mm) | Colour Frame            |
|-----------|-----------|-------------------------|
| VAA6060-W | 600x600   | Teak or Ash (Woodgrain) |
| VAA9060-W | 900×600   | Teak or Ash (Woodgrain) |
| VAA1290-W | 1200x900  | Teak or Ash (Woodgrain) |
| VAA1590-W | 1500x900  | Teak or Ash (Woodgrain) |
| VAA1812-W | 1800x1200 | Teak or Ash (Woodgrain) |
| VAA2412-W | 2400x1200 | Teak or Ash (Woodgrain) |

Note: Lead time may vary for Woodgrain finish



# Frame Options



Ash



Black



Teak



White



### SANA Acoustic Quiet Art



Copyright 2022 VISIONCHART Pty Ltd

5 Liberty Rd, Huntingwood, NSW 2148 17 Moonbi Street Brendale, QLD 4500

#### VIC

U13, 69 Mark Anthony Dr, Dandenong South VIC 3175

#### WA

47 Abbott Road, Perth Airport WA 6105 49 Station Rd, Papatoetoe, Auckland NZ 2025