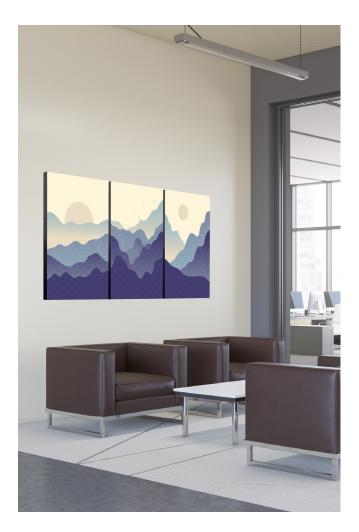

## Design Library

All Designs can be created as single panels or divided across 3 panels for all sizes

#### Mural

Paradise

Sunset

Wood Grain

### SANA Acoustic Quiet Art

Acoustic Quiet Art perfect for areas where noise affects the soundscape, while adding a visual dimension to the space.

Offering stunning options for your spaces aesthetic. With an NRC of 0.70, SANA 24mm absorbs up to 70% of noise pollution, adding acoustic and aesthetic benefit to the space.