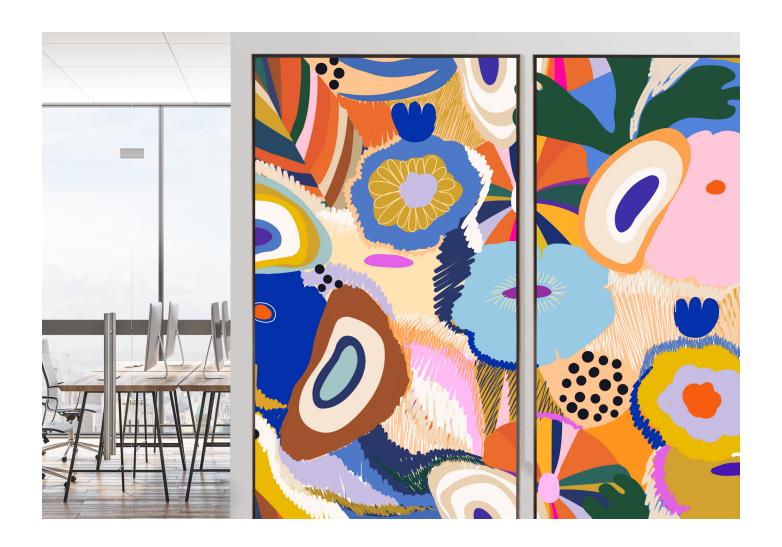

## Design Library

All Designs can be created as single panels or divided across 3 panels for all sizes

#### Mural

Paradise

Sunset

Wood Grain

### SANA Acoustic Quiet Art

Acoustic Quiet Art perfect for areas where noise affects the soundscape, while adding a visual dimension to the space.

Offering stunning options for your spaces aesthetic. With an NRC of 0.70, SANA 24mm absorbs up to 70% of noise pollution, adding acoustic and aesthetic benefit to the space.