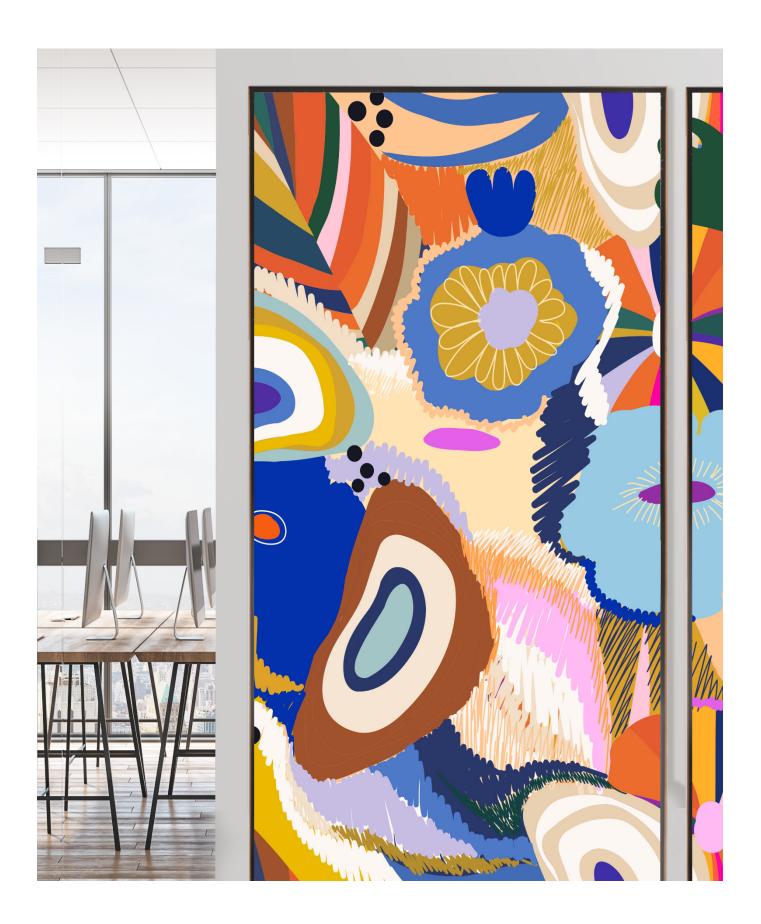

## Design Library

All Designs can be created as single panels or divided across 3 panels for all sizes

#### Mural

Paradise

Sunset

Wood Grain

### SANA Acoustic Quiet Art

Acoustic Quiet Art perfect for areas where noise affects the soundscape, while adding a visual dimension to the space.

Offering stunning options for your spaces aesthetic. With an NRC of 0.70, SANA 24mm absorbs up to 70% of noise pollution, adding acoustic and aesthetic benefit to the space.