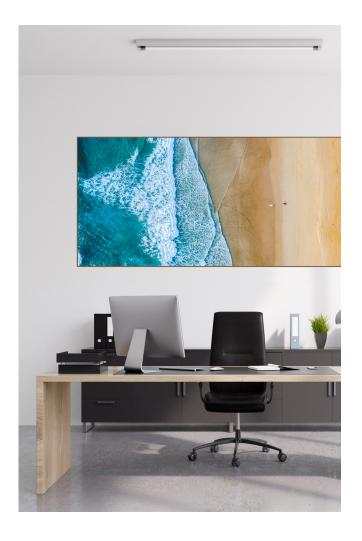

## Design Library

All Designs can be created as single panels or divided across 3 panels for all sizes

#### Mural

Paradise

Sunset

Wood Grain

### SANA Acoustic Quiet Art

Acoustic Quiet Art perfect for areas where noise affects the soundscape, while adding a visual dimension to the space.

Offering stunning options for your spaces aesthetic. With an NRC of 0.70, SANA 24mm absorbs up to 70% of noise pollution, adding acoustic and aesthetic benefit to the space.