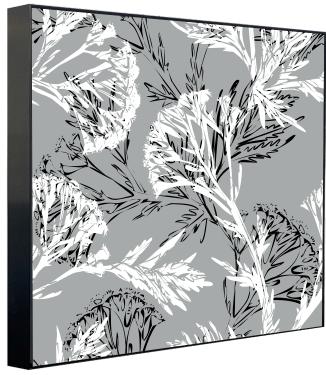

----------|
| VAA6060-C | 600x600   | Black or White LX33 |
| VAA9060-C | 900x600   | Black or White LX33 |
| VAA1290-C | 1200x900  | Black or White LX33 |
| VAA1590-C | 1500x900  | Black or White LX33 |
| VAA1812-C | 1800x1200 | Black or White LX33 |
| VAA2412-C | 2400x1200 | Black or White LX33 |

| Code      | (size mm) | Colour Frame            |
|-----------|-----------|-------------------------|
| VAA6060-W | 600x600   | Teak or Ash (Woodgrain) |
| VAA9060-W | 900×600   | Teak or Ash (Woodgrain) |
| VAA1290-W | 1200x900  | Teak or Ash (Woodgrain) |
| VAA1590-W | 1500x900  | Teak or Ash (Woodgrain) |
| VAA1812-W | 1800x1200 | Teak or Ash (Woodgrain) |
| VAA2412-W | 2400x1200 | Teak or Ash (Woodgrain) |

Note: Lead time may vary for Woodgrain finish



# Frame Options



Ash



Black



Teak



White



### SANA Acoustic Quiet Art



Copyright 2022 VISIONCHART Pty Ltd

5 Liberty Rd, Huntingwood, NSW 2148 17 Moonbi Street Brendale, QLD 4500

#### VIC

U13, 69 Mark Anthony Dr, Dandenong South VIC 3175

#### WA

47 Abbott Road, Perth Airport WA 6105 49 Station Rd, Papatoetoe, Auckland NZ 2025