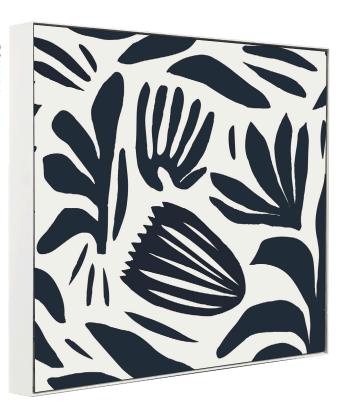

#### Mural

Paradise

Sunset

Wood Grain

### SANA Acoustic Quiet Art

Acoustic Quiet Art perfect for areas where noise affects the soundscape, while adding a visual dimension to the space.

Offering stunning options for your spaces aesthetic. With an NRC of 0.70, SANA 24mm absorbs up to 70% of noise pollution, adding acoustic and aesthetic benefit to the space.